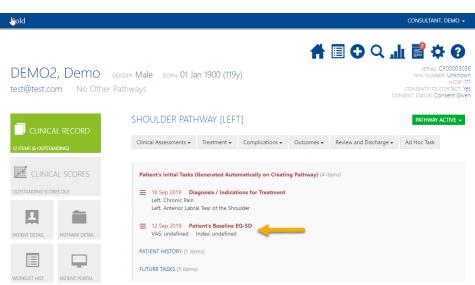

## Why No Score is Showing

Below the patients score, you may see **NaN** or **Unidentified** instead of a score number.

If this is the case, it's because not all questions on the form were completed.

First, identify the score which is unidentified (incomplete).

Click on the score.

The form will then open. Scroll through the questions and you should find one which is incomplete.

If you already have the information to complete this enter it and save the form. Otherwise...