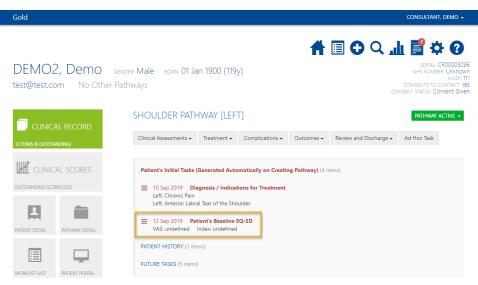

## Why No Score is Showing

Below the patients score, you may see **NaN** or **Unidentified** instead of a score number.

If this is the case, it's because not all questions on the form were completed.

First, identify the score which is unidentified (incomplete).

Click on the score.

The form will then open. Scroll through the questions and you should find one which is incomplete.

If you already have the information to complete this enter it and save the form. Otherwise...