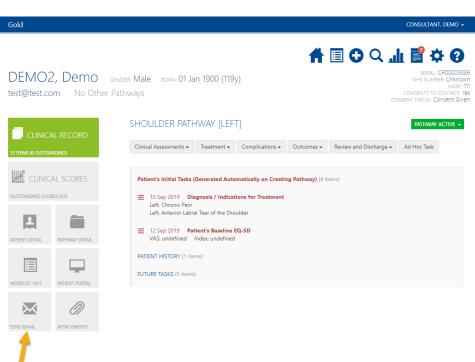

To prompt the patient to complete the form you can send a manual email reminder by clicking the **Send Email** button.

This will send an email to the patient immediately which will link them to the patient portal and to the incomplete questionnaire/s.